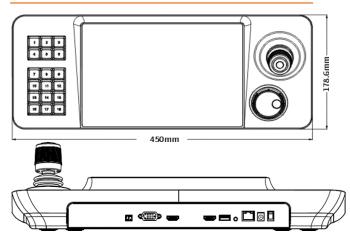

### **Product Image Dimensions**

# Specifications

| Screen size         | IPS 10.1 inch screen , 1280*800 capacitive touch screen                |
|---------------------|------------------------------------------------------------------------|
| Display             | HDMI 4K@30fps                                                          |
|                     | Max.H.264 1CH 1080p@60fps/ 4CH 720p@30fps Max.H.265 1CH                |
| Decoding capability | 4k@30fps                                                               |
| Protocol            | ONVIF 2.4                                                              |
|                     | Up to 1024 devices to be added PTZ Control; Calling or setting preset, |
| Function            | cruise, scan, etc.                                                     |
| System settings     | Supports language settings, password modification and USB flash disk   |
|                     | upgrade                                                                |
| Power               | Standard 5.5/2.1 Power interface , DC 12V2A±10%                        |
|                     | 1 RJ45 Ethernet                                                        |
|                     | port 1 RS485                                                           |
|                     | 1 RS232                                                                |
| Interfaces          | 1 HDMI output(V 1.3)                                                   |
|                     | 1 USB2.0 port                                                          |
|                     | 1 standard 3.5mm headphone jack                                        |
| Operation interface | 4D Joystick, Buttons                                                   |
| Power consumption   | <15W                                                                   |
| Standby current     | <100mA                                                                 |
| Mean time between   | >30000                                                                 |
| failures            |                                                                        |
| Working humidity    | 10%-90%(RH)                                                            |
| Working temperature | -10°C-40°C                                                             |
| Storage temperature | -40°C-60°C                                                             |
| Dimensions(mm)      | 450x179x115                                                            |
| Net weight (kg)     | Approx. 1.388                                                          |